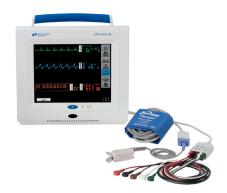

## Ultraview SL2200

- ECG cables, leadwires and electrodes
- SpO, cables and sensors
- NIBP hoses and cuffs
- Temperature probes and sensors
- Nickel-metal hydride (NiMH) batteries
- · Battery charger

- · External alarm light
- Bedrail hook (compatible with rollstand and wall mounts)
- Rollstand mount
- Integrated Module Housing
- · Remote keypad