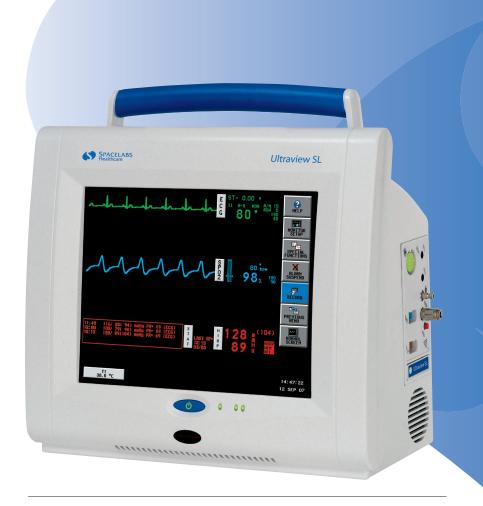

#### **Consistent**

The SL2200 comes standard with a 10.4" color touchscreen with the same menu configuration as all Spacelabs monitors - learn one monitor, know them all.

#### **Flexible**

With the SL2200, you can choose the parameters that fit your needs. Choose either an SL Command Module with non-invasive blood pressure, pulse oximetry and temperature... or choose an SL Command Module with ECG, respiration, non-invasive blood pressure, pulse oximetry and temperature. For even greater functionality, add an Integrated Module Housing and one (or two) of our specialty parameter modules such as capnography, multigas, or BISx<sup>TM</sup>.

## Ultraview SL2200