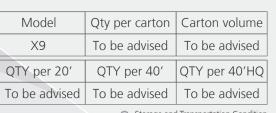

## Model: X9

ARR/TACH

**OK** 

Cuff Detection

Movement Detection

Medical cuff

Cuff Holder Design

90 memories for Auto Mode

Storage and Transportation Condition -10°C~60°C(14°F~140°F) 10%~90% RH. 700~1060 hPa