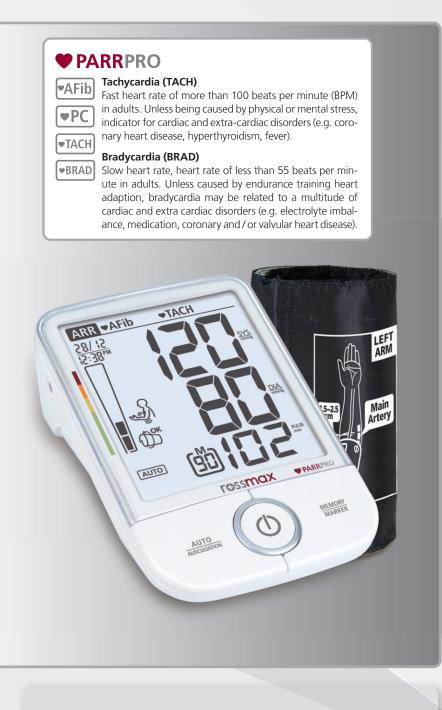

## PARR Technology

Prevent the risk of cardio disease and stroke by early detection of artial fibrilation, premature contraction, trachyardia and bradcardia. Cardiac disorders need medical attention and thus early diagnosis is of paramount importance. The PARR technology detects arrythmia during regular blood pressure checks without any additional user skills, user interaction and measurement prolongation.

- Arrhythmia Detection (ARR)
- Atrial Fibrillation Detection (AFib)
- Premature Contraction Detection (PC)
- Tachycardia Detection (TACH)
- Bradycardia Detection (BRAD)
- Both automatic and auscultatory measurement available
- Cuff Detection
- Movement Detection
- Hypertension Risk Indication
- 90 memories with date & time
- Small, Medium & Large Cuff Included
- Cuff Holder Design
- Jumbo Size "XL" Digit ( LCD size : 99\*115 mm)
- Backlight LCD
- Adaptor socket
- Lifetime Calibration
- Carry Bag