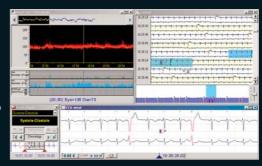

## HOLTERSOFT Software

**UNIQUE SOFTWARE PLATFORM, SUPPORTING ALL Novacor Holter recorders.** 

Powerful ECG analysis module, including Arrhythmia events, Atrial Fibrillation episodes, RR variability, ST shifts, Pacemaker follow-up, QT interval, Sleep Apnea screening

FAST AND USER-FRIENDLY ABP MODULE offering

Arterial Compliance (QKd<sub>100-60</sub>) in routine clinical practice.

PATIENT POSITION AND ACTIVITY ANALYSIS MODULE providing essential informations in a user-friendly interface.