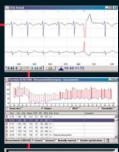

## HOLTERSOFT Software

**UNIQUE SOFTWARE PLATFORM, SUPPORTING ALL Novacor Holter recorders.** 

Powerful ECG analysis module, including Arrhythmia events, Atrial Fibrillation episodes, RR variability, ST shifts, Pacemaker follow-up, QT interval, Sleep Apnea screening

FAST AND USER-FRIENDLY ABP MODULE offering

Arterial Compliance (QKd<sub>100-60</sub>) in routine clinical practice.

PATIENT POSITION AND ACTIVITY ANALYSIS MODULE providing essential informations in a user-friendly interface.