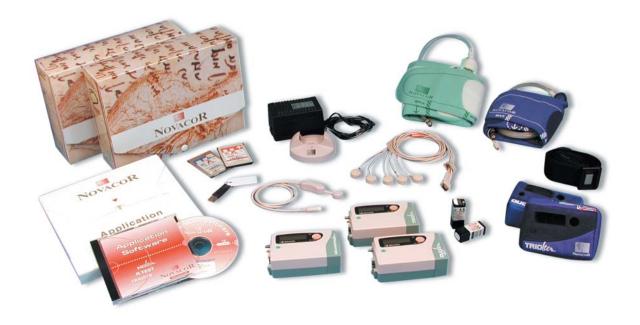

#### A complete system

A complete range of accessories has been specially designed for the X-OLTER recorders, to ensure optimal performance and versatility.

#### **ACCESSORIES** TRIOLTER **NiMH Battery** 20 MB memory card 5 lead ECG cable Standard / Long Complete cuff Adult / Pediatric / Large **Battery charger** Air / electric tubing (with microphone) Adult / Pediatric / Large Adult / Pediatric / Large Bladder **Cuff cover** Adult / Pediatric / Large Adhesive pads for stabilizing flap Protective pouch Belt QUATTROLTER Single use cuff protectors 32 MB memory card DUOLTER ACCESS Complete cuff Adult / Pediatric / Large 20 MB memory card Air / electric tubing Adult / Pediatric / Large (with microphone) Complete cuff Adult / Pediatric / Large **Cuff cover** Adult / Pediatric / Large Air tubing Adult / Pediatric / Large Protective pouch Adult / Pediatric / Large **Cuff cover Activity cable** Protective pouch