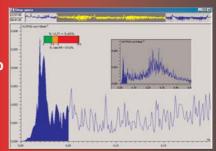

#### ARTERIAL COMPLIANCE

Impaired ARTERIAL COMPLIANCE is a major cause of Pulse Pressure increase and has been identified as an independant cardiovascular risk factor in elderly subjects. Novacor offers a unique approach for Ambulatory Arterial Compliance monitoring.

QKd<sub>100-60</sub> is a fully Automatic, totally Reproductible, clinically Validated parameter and is now considered as the Gold Standard in ambulatory Arterial Compliance monitoring.

FAST AND USER-FRIENDLY ABP MODULE offering

Arterial Compliance (QKd<sub>100-60</sub>) in routine clinical practice.

PATIENT POSITION AND ACTIVITY ANALYSIS MODULE providing essential informations in a user-friendly interface.