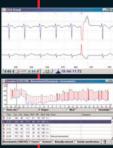

## HOLTERSOFT Software

**UNIQUE SOFTWARE PLATFORM, SUPPORTING ALL Novacor Holter recorders.** 

Powerful ECG analysis module, including Arrhythmia events, Atrial Fibrillation episodes, RR variability, ST shifts, Pacemaker follow-up, QT interval, Sleep Apnea screening

FAST AND USER-FRIENDLY ABP MODULE offering

Arterial Compliance (QKd<sub>100-60</sub>) in routine clinical practice.

PATIENT POSITION AND ACTIVITY ANALYSIS MODULE providing essential informations in a user-friendly interface.