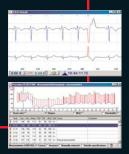

## HOLTERSOFT Software

**UNIQUE SOFTWARE PLATFORM, SUPPORTING ALL Novacor Holter recorders.** 

Powerful ECG analysis module, including Arrhythmia events, Atrial Fibrillation episodes, RR variability, ST shifts, Pacemaker follow-up, QT interval, Sleep Apnea screening

FAST AND USER-FRIENDLY ABP MODULE offering

Arterial Compliance (QKd<sub>100-60</sub>) in routine clinical practice.

PATIENT POSITION AND ACTIVITY ANALYSIS MODULE providing essential informations in a user-friendly interface.