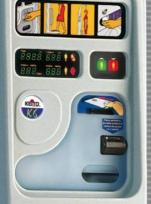

## Keito Ke

Fully automated unit

**Audiovisual instructions** 

Quick and silent printer

Operated with coins or a smart card

Weight & height

Convenient BP measurement

Body fat index

Personal smart card for the statistic control of adults and babies

www.keito.com e-mail:comercial@keito.com

By indicating your age and sex you will know the percentage of body fat, and the number of kilos of your weight corresponding to fat mass and to non fat mass.