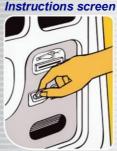

## Keito Ke

Fully automated unit

**Audiovisual instructions** 

Quick and silent printer

Operated with coins or a smart card

Weight & height

Convenient BP measurement

Body fat index