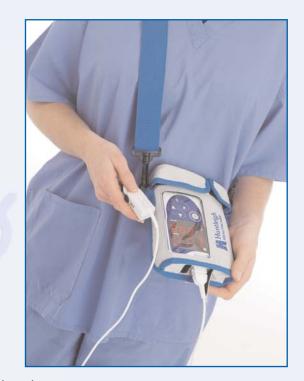

## Key Features:

- Simple single key operation, ergonomically styled, fits in your hand.
- Large colour coded LED display largest display in its class!
- Powered by 4 x AAcells. Rechargeable version available.
- >120Hr operation from a single pack, automatic shut off and display adjust facility conserves battery power.
- Advanced battery management Tri colour charge identification.
- Easy clean housing.
- Full function alarms physiological and technical.
- Integrated protector protects the device in harsh environments.
  - Wide range of sensors available.
  - Supplied with a comprehensive range of STANDARD accessories:
  - Protective cover
  - IV pole attachment
  - Integral probe storage facility
  - Environmental carry case
  - Desk stand

The device has been designed for the widest possible user group and is ideal for either SPOT or CONTINUOUS measurements.

HUNTLEIGH HEALTHCARE LIMITED Diagnostic Products Division

35 Portmanmoor Road, Cardiff, CF24 5HN, United Kingdom T: +44(0)29 2048 5885 F: +44(0)29 2049 2520