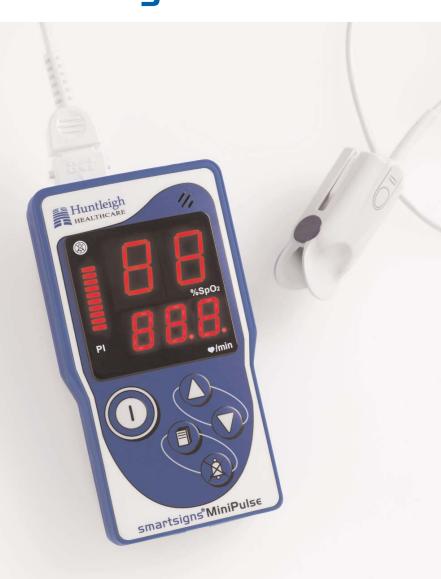

## smartsigns MiniPulse

The **smartsigns** MiniPulse is a new addition to the expanded range of **smartsigns** patient monitoring systems.

Designed and built in the UK, this ergonomically designed hand held device, displays the patient's saturation level and pulse rate on large high visibility LED displays. Fast reliable measurements can be made on all patient groups - Adult, Paediatric and Neonates.

## Key Features:

- Simple single key operation, ergonomically styled, fits in your hand.
- Large colour coded LED display largest display in its class!
- Powered by 4 x AAcells. Rechargeable version available.
- >120Hr operation from a single pack, automatic shut off and display adjust facility conserves battery power.
- Advanced battery management Tri colour charge identification.
- Easy clean housing.
- Full function alarms physiological and technical.
- Integrated protector protects the device in harsh environments.
  - Wide range of sensors available.
  - Supplied with a comprehensive range of STANDARD accessories:
  - Protective cover
  - IV pole attachment
  - Integral probe storage facility
  - Environmental carry case
  - Desk stand