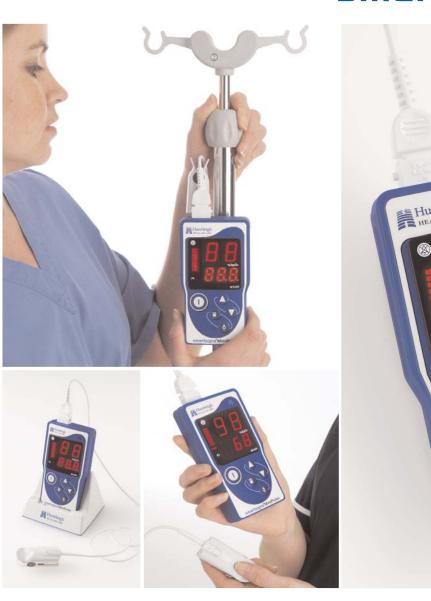

## smartsigns MiniPulse

The **smartsigns** MiniPulse is a new addition to the expanded range of **smartsigns** patient monitoring systems.

Designed and built in the UK, this ergonomically designed hand held device, displays the patient's saturation level and pulse rate on large high visibility LED displays. Fast reliable measurements can be made on all patient groups - Adult, Paediatric and Neonates.

## Key Features:

- Simple single key operation, ergonomically styled, fits in your hand.
- Large colour coded LED display largest display in its class!
- Powered by 4 x AAcells. Rechargeable version available.
- >120Hr operation from a single pack, automatic shut off and display adjust facility conserves battery power.
- Advanced battery management Tri colour charge identification.
- Easy clean housing.
- Full function alarms physiological and technical.
- Integrated protector protects the device in harsh environments.
  - Wide range of sensors available.
  - Supplied with a comprehensive range of STANDARD accessories:
  - Protective cover
  - IV pole attachment
  - Integral probe storage facility
  - Environmental carry case
  - Desk stand

The device has been designed for the widest possible user group and is ideal for either SPOT or CONTINUOUS measurements.

HUNTLEIGH HEALTHCARE LIMITED Diagnostic Products Division

35 Portmanmoor Road, Cardiff, CF24 5HN, United Kingdom T: +44(0)29 2048 5885 F: +44(0)29 2049 2520