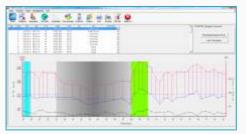

### **TeleABP Analysis Software**

- Quick retrieve from patient database
- Automatic analysis based on AHA/ JNC7, ESH or user-defined standard
- White-coat analysis by comparing the first hour collected data to the 24 hour data to eliminate masked hypertension
- Advanced analysis including BP variability, smoothness index, atherogenic index and morning surge analysis
- Editable position analysis provides physician the information about patient's physical motion
- Interpretive summary, ABP graph, asleep dip analysis, histogram, pie chart, hour average, etc. can be selected in one report
- Export electronic report for storage in EMR system

### Analysis Software