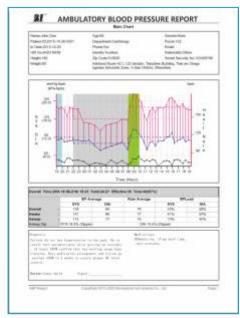

*TeleABP Monitor**

Simple one-button operation

With a special sleeve design that secures the cuff to your patients' arm, providing comfort for longer testing periods

- Quiet pump avoids discomfort to daily life
- 2 AA battery for up to 72h recording
- Unlimited protocols for programming measurement periods & inflation frequencies
- Parameter setting and data transfer via USB cable adapt to most operating environments
- Bluetooth transmission\*
- Clinical-performance at affordable price for clinics and hospitals
- Validated oscillometry with step deflation trusted by clinicians worldwide
- Special design cuff allows easy hook up and increase patient's comfort
- 2-year warranty

#### Item with \* is optional



**BIOMEDICAL INSTRUMENTS** 

### **TeleABP** Features

### Analysis Software



### Report Sample



24h ABP Trend



24h ABP Pie Chart



24h ABP Rise and Fall

### **Operating Parameter**

| Technique          | Oscillometry with step deflation             |  |
|--------------------|----------------------------------------------|--|
| Systolic range     | 40-260 mmHg                                  |  |
| Diastolic range    | 20-210 mmHg                                  |  |
| Maximum inflation  | 290mmHg                                      |  |
| Heart rate         | 40-200 bpm                                   |  |
| Accuracy           | ±3mmHg                                       |  |
| Sampling periods   | 5 adjustable (awake, asleep and 3 special)   |  |
| Sampling intervals | 5, 10, 15, 20, 30, 45, 60, 90 and 120 min    |  |
| Event key          | Program