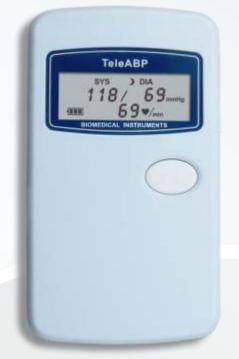

### **TeleABP Monitor**

Simple one-button operation

With a special sleeve design that secures the cuff to your patients' arm, providing comfort for longer testing periods

- Quiet pump avoids discomfort to daily life
- 2 AA battery for up to 72h recording
- Unlimited protocols for programming measurement periods & inflation frequencies
- Parameter setting and data transfer via USB cable adapt to most operating environments
- Bluetooth transmission\*
- Clinical-performance at affordable price for clinics and hospitals
- Validated oscillometry with step deflation trusted by clinicians worldwide
- Special design cuff allows easy hook up and increase patient's comfort
- 2-year warranty