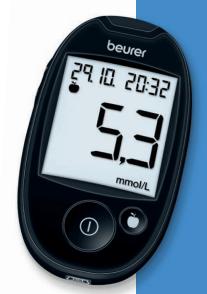

GL 44 mmol/L

beurer

## GL 44 mmol/L lean Blood glucose monitor

With free "beurer HealthManager" software for downloading

Simple measurement marking: before eating, after eating, general marking

Easy to use: large display, wide test strips, simple measurement marking for optimised diabetes management: before eating, after eating, general marking