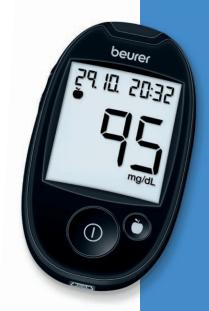

## GL 44 mg/dL lean Blood glucose monitor

With free "beurer HealthManager" software for downloading

Simple measurement marking: before eating, after eating, general marking

Easy to use: large display, wide test strips, simple measurement marking for optimised diabetes management: before eating, after eating, general marking

Starter Pack: measuring unit, lancing device, 10 lancets, 10 test strips, batteries, pouch, instruction manual, short instruction

Suitable for self-testing

Only 0.6 µl of blood necessary

Period of measurement: approx. 5 seconds

480 stored results with date, time (data memory also with battery change)

Average value calculation for 7, 14, 30 or 90 days for - all measurements - marked values  $\,$ 

Blood sample: fresh whole blood (capillary)

Haematocrit: 20-60%

Plasma calibrated

Measurement range: 20-630 mg/dL

Complies with EN ISO 15197:2015 in its entirety (obligatory since Mai 2016)

With "beurer HealthManager" software download for free under:

www.beurer.com/SERVICE/Download

Automatic switch off

Product measurements: 52 x 95 x 16 mm

Product weight: approx. 44 g (including batteries)

2 x Lithium batteries CR 2032 for more than 1.000 measurements