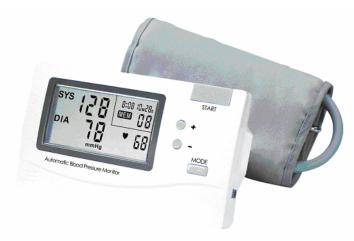

## Anovamedical, LLC

- ARM-TYPE FULLY AUTOMATIC ELECTRONIC BLOOD PRESSURE MONITOR
- TIME AND DATE STAMPED 120 BLOOD PRESSURE AND PULSE RATE MEASUREMENTS MEMORY
- MEMORY CAN BE SEPARATED INTO 4 SEPARATE MEMORY BANKS FOR MULTIPLE USERS

## **Model AM-522 Specifications:**

Display system: Extra-large LCD with digital display system

Measuring method: Oscillometric method, automatic measurement, time and date stamped 120 blood pressure and pulse rate