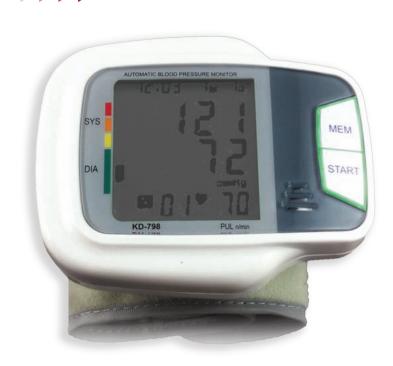

## Wrist blood pressure monitor with talking function

- WHO indicator
- Talking function
- Irregular heartbeat detection
- 60 memories, date and time
  - Key backlight

Managing your health is all about understanding the signals of your body. To really manage your blood pressure, it should be measured on a daily basis. Andon products empower people to make life-changing choices.

#### Specifications

| Model number          | KD-798                     |
|-----------------------|----------------------------|
| Measurement method    | oscillometric              |
| Display               | 35 x 37 mm LCD             |
| Measurement range     | Pressure: 0 - 300 mmHg     |
|                       | Pulse: 40 - 199 beats/min  |
| Accuracy              | Pressure: within 3 mmHg    |
|                       | Pulse: within 5%           |
| Memories              | 60                         |
| Dimensions            | 84 x 67 x 30 mm            |
| Weight                | 119 g                      |
| Power supply          | 2 x AAA alkaline batteries |
| Operating temperature | +10 to +40°C, 85% R.H.     |
| Storage temperature   | -20 to +50°C, 85% R.H.     |