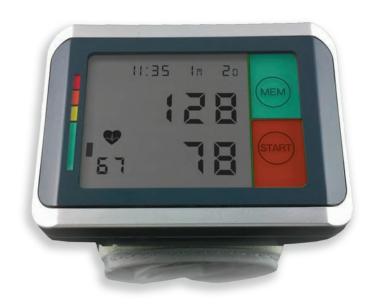

## KD-7962

- WHO indicator
- Talking function and touch screen
- Irregular heartbeat detection
- 60 memories, date and time
  - Key backlight

Managing your health is all about understanding the signals of your body. To really manage your blood pressure, it should be measured on a daily basis. Andon products empower people to make life-changing choices.

### **Specifications**

| KD-7962                    |
|----------------------------|
| oscillometric              |
| 61 x 43 mm LCD             |
| Pressure: 0 - 295 mmHg     |
| Pulse: 40 - 199 beats/min  |
| Pressure: within 3 mmHg    |
| Pulse: within 5%           |
| 60                         |
| 89 x 65 x 29 mm            |
| 140 g                      |
| 2 x AAA alkaline batteries |
| +10 to +40°C, 85% R.H.     |
| -20 to +50°C, 85% R.H.     |
|                            |