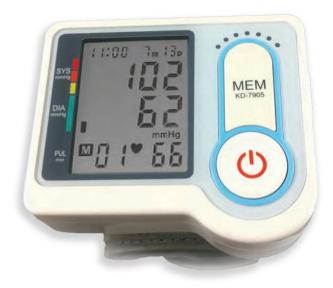

Wrist blood pressure monitor with talking function

## KD-7905

- WHO indicator
- Talking function
- Irregular heartbeat detection
- ▶ 60 memories, date and time

Managing your health is all about understanding the signals of your body. To really manage your blood pressure, it should be measured on a daily basis. Andon products empower people to make life-changing choices.