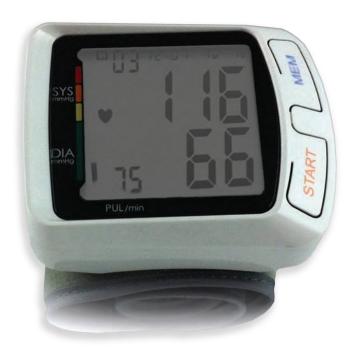

Wrist blood pressure monitor with position sensor and XL display

- WHO indicator
- Extra large display
- Position sensor
- 2 x 60 memories, date and time

Managing your health is all about understanding the signals of your body. To really manage your blood pressure, it should be measured on a daily basis. Andon products empower people to make life-changing choices.

## **Specifications**

| Model number          | KD-7832                    |
|-----------------------|----------------------------|
| Measurement method    | oscillometric              |
| Display               | 46 x 47 mm LCD             |
| Measurement range     | Pressure: 0 - 295 mmHg     |
|                       | Pulse: 40 - 199 beats/min  |
| Accuracy              | Pressure: within 3 mmHg    |
|                       | Pulse: within 5%           |
| Memories              | 2 x 60                     |
| Dimensions            | 84 x 68 x 34 mm            |
| Weight                | 130 g                      |
| Power supply          | 2 x AAA alkaline batteries |
| Operating temperature | +10 to +40°C, 85% R.H.     |
| Storage temperature   | -20 to +50°C, 85% R.H.     |
|                       |                            |