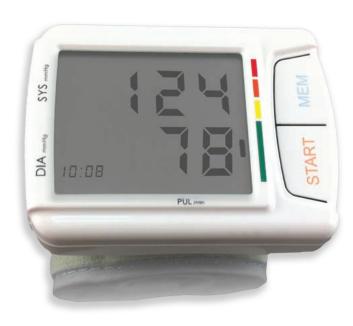

KD-739

Wrist blood pressure monitor with WHO indicator and XL display

- WHO indicator
- Extra large display
- Irregular heartbeat detection
- ▶ 60 memories, date and time

Managing your health is all about understanding the signals of your body. To really manage your blood pressure, it should be measured on a daily basis. Andon products empower people to make life-changing choices.

## **Specifications**

| Model number          | KD-739                     |
|-----------------------|----------------------------|
| Measurement method    | oscillometric              |
| Display               | 52 x 42 mm LCD             |
| Measurement range     | Pressure: 0 - 295 mmHg     |
|                       | Pulse: 40 - 199 beats/min  |
| Accuracy              | Pressure: within 3 mmHg    |
|                       | Pulse: within 5%           |
| Memories              | 60                         |
| Dimensions            | 87 x 64 x 24 mm            |
| Weight                | 116 g                      |
| Power supply          | 2 x AAA alkaline batteries |
| Operating temperature | +10 to +40°C, 85% R.H.     |
| Storage temperature   | -20 to +50°C, 85% R.H.     |
|                       |                            |