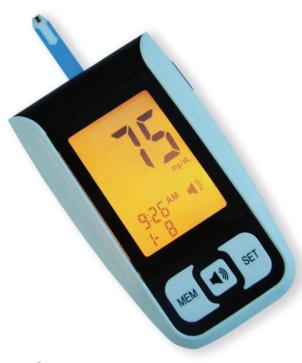

## AG-6951

- Voice function
- PC-Link function
- > 500 memories, date and time
- Less than 0.7uL blood sample
- Measurement in less than 5 seconds

Managing your health is all about understanding the signals of your body. Andon products empower people to make life-changing choices.