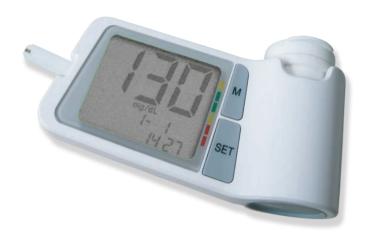

## AG-610

## Blood glucose monitor

- WHO value indicator
- > 350 memories, date and time
- Less than 0.7uL blood sample
- Measurement in less than 5 seconds

Managing your health is all about understanding the signals of your body. Andon products empower people to make life-changing choices.