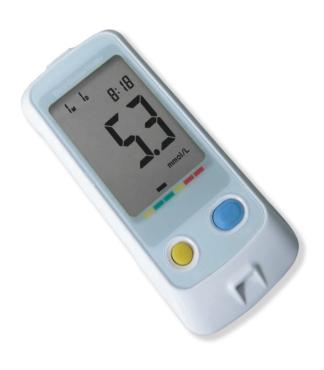

## Blood glucose monitor

- WHO value indicator
- 350 memories, date and time
- Less than 0.7uL blood sample
- Measurement in less than 5 seconds

Managing your health is all about understanding the signals of your body. Andon products empower people to make life-changing choices.

## **Specifications**

| Model number    | AG-605                         |
|-----------------|--------------------------------|
| Method          | Amperometric (glucose oxidase) |
| Measuring range | 20 mg/dL - 600 mg/dL           |
|                 | 1.1mmol/L - 33.3mmol/L         |
| Memories        | 350                            |
| Dimensions      | 112 x 50 x 22 mm               |
| Weight          | 60 g                           |
| Power supply    | 2 x AAA alkaline batteries     |
| Operating tempe | rature +10 to +40°C, 85% R.H.  |
| Storage tempera | ture -20 to +50°C, 85% R.H.    |